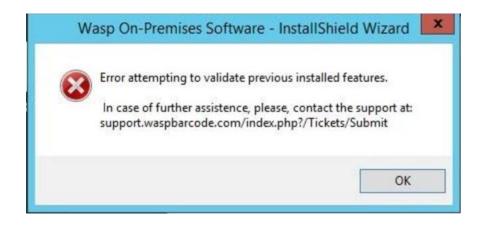

## **Symptom**

After failed setup attempts, the setup will show this error message: