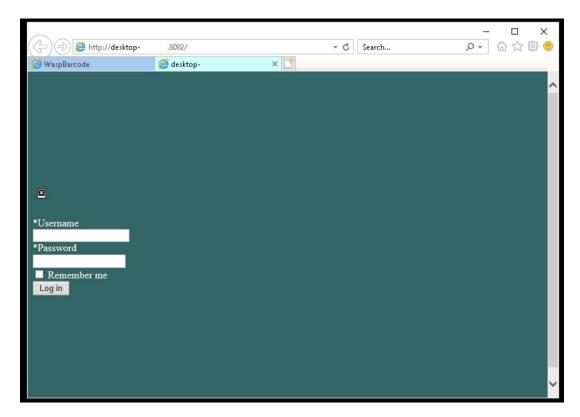

Scott Leonard - 2020-02-07 - in Cloud

The Cloud On-Premise installation completes successfully, but when attempting to browse to the login page, the username and password fields are left-justified, and the product logo does not appear.

**Problem:** Certain IIS features were not enabled: Server-Side Includes, Static Content, and Static Content Compression.

**Resolution:** Enable these features as described in the Related Pages article below: "Cloud On-Premise installation: IIS Settings Prerequisites". Then refresh the browser.