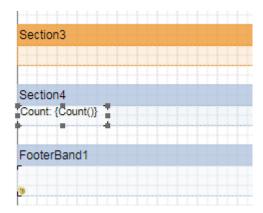

Start designing the report.

Click into the Insert tab.

Drag a Text object onto Section 4.

Type or copy/paste the following into the Expression box:

### Count: {Count()}

Note: You can change the text outside of the curly brackets if you want it to say something

else, for example:

Total Assets: {Count()}

### Click OK.

Adjust the object's position if needed.

Click into the Preview tab.

Your count object should show on the report's last page.